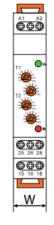

#### Technical data:

Voltage range: 12-240V; 50/60HzOutput current: 2x16A (AC1)

• Function: 2C-On delay and 2C-Off delay

Output type: 2xSPDTTime ranges: 0.1s-240h

Time setting: via 2 potentiometersTime deviation: 10% mechanical setting

• Repeat accuracy: 0.2% set value stability

• Min. breaking capacity DC: 500mW

Reset time: max. 200ms
Over voltage category: III
Output indication: red LED
Ingress protection: IP20

Mechanical life: 1x10<sup>7</sup>
Electrical life (AC1): 1x10<sup>5</sup>