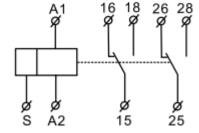

#### Technical data:

Voltage range: 12-240V; 50/60HzOutput current: 2x16A (AC1)

• Function: 2C-On delay and 2C-Off delay

Output type: 2xSPDTTime ranges: 0.1s-240h

Time setting: via 2 potentiometersTime deviation: 10% mechanical setting

• Repeat accuracy: 0.2% set value stability

• Min. breaking capacity DC: 500mW

Reset time: max. 200ms
Over voltage category: III
Output indication: red LED
Ingress protection: IP20

Mechanical life: 1x10<sup>7</sup>
Electrical life (AC1): 1x10<sup>5</sup>