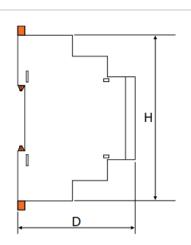

### Variants:

| Catalogue<br>number | Туре  | Dimensions (mm) |    |    | Packing/  |
|---------------------|-------|-----------------|----|----|-----------|
|                     |       | W               | Н  | D  | Box (pcs) |
| 50157               | ELR-5 | 18              | 90 | 64 | 1/100     |