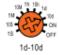

nd has range of input voltage- from 24 till 240V AC/DC. This relay have 2 time functions- Cycle beginning with pulse and cycle beginning with pause.

## TECHNICAL SPECIFICATION

#### AUTOMATION



#### Technical data:

Voltage range: 12-240V; 50/60HzOutput current: 2x16A (AC1)

• Function: 2C-On delay and 2C-Off delay

Output type: 2xSPDTTime ranges: 0.1s-240h

Time setting: via 2 potentiometersTime deviation: 10% mechanical setting

• Repeat accuracy: 0.2% set value stability

• Min. breaking capacity DC: 500mW

Reset time: max. 200ms
Over voltage category: III
Output indication: red LED
Ingress protection: IP20

Mechanical life: 1x10<sup>7</sup>
Electrical life (AC1): 1x10<sup>5</sup>

• Max. cable size: solid wire max. 2.5 mm2 and flexible wire 1.5 mm2



#### TIME RANGE





















## Application:

- Control of industrial and home electrical appliances.
- Control of lights, heating, motors, pump, fan and etc.

### Variants:

| Catalogue<br>number | Туре  | Dimensions (mm) |    |    | Packing/  |
|---------------------|-------|-----------------|----|----|-----------|
|                     |       | W               | Н  | D  | Box (pcs) |
| 50157               | ELR-5 | 18              | 90 | 64 | 1/100     |