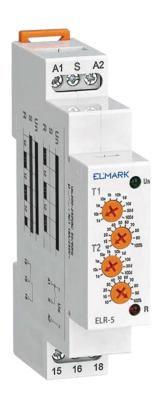

## ASYMMETRIC CYCLER TIMER, ELR-6

## **Functions:**

Asymmetric cycle timer can be used for cycle delay control, providing periodic energizing, lighting control, regular room ventilation, pumps, heating control for electric circuit etc. ELR-6 is easy for operation and has range of input voltage- from 24 till 240V AC/DC. This relay have 2 time functions- Cycle beginning with pulse and cycle beginning with pause.

#### Technical data:

Voltage range: 12-240V; 50/60HzOutput current: 2x16A (AC1)

• Function: 2C-On delay and 2C-Off delay

Output type: 2xSPDTTime ranges: 0.1s-240h

Time setting: via 2 potentiometersTime deviation: 10% mechanical setting